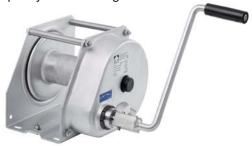

Hand rope winch type 4585 Capacity 500 / 750 kg

- Enclosed gear-drive
- Internal self-actuation load brake
- Detachable safety crank