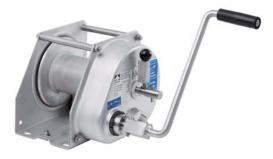

## Hand rope winch type 4202 Capacity 500 kg

Same features as type 4585, additional:

High and low speed gears with declutchable rope drum