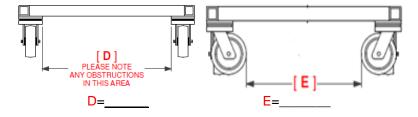

| 1.  | How are you currently moving your carts?                                                                                                                     |
|-----|--------------------------------------------------------------------------------------------------------------------------------------------------------------|
| 2.  | If by hand, how many people are needed?                                                                                                                      |
| 3.  | Do you need to push, pull or push and pull your carts?                                                                                                       |
| 4.  | How far and how many carts are moved per 8 hour shift?                                                                                                       |
| 5.  | Please describe move sequence. i.e. do you move a cart for 10 minutes then idle for 10 minutes or do you move a cart for 5 minutes then idle for 2 minutes?. |
| 6.  | What is the surface and condition of your floor? i.e. concrete or carpet, cracks or inclines, etc                                                            |
| 7.  | What is the potential number of units you may need at your location?                                                                                         |
| 8.  | How many different types of carts do you move?                                                                                                               |
| 9.  | What is the maximum loaded weight of the carts?                                                                                                              |
| 10. | Distance between Wheels:                                                                                                                                     |

11. Caster Configuration: quantity, size, all swivel or a combination swivel and fixed.